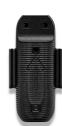

## LK MetrixFlow Plastic

# 

| Article   | For pipe dim. | For PE-X pipe | For PAL pipe | Packaging |
|-----------|---------------|---------------|--------------|-----------|
| 387 12 03 | 12-32         | Ja            | Ja           | 1         |