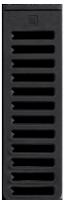

## LK MetrixStrap

| Article   | For pipe dim. |
|-----------|---------------|
| 387 12 06 | 12-32         |

Packaging