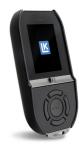

#### LK Metrix SKP

- · Identifies flow issues quickly and accurately
- Saves time and resources
- Measures externally on pipes, without interference or measurement valves

LK Metrix – Seamless Flow Measurement Without Interference

LK Metrix is an innovative solution for measuring flow in water pipelines. The tool is easily mounted on the outside of the pipe, providing a reliable and efficient method to meet all your flow measurement needs.